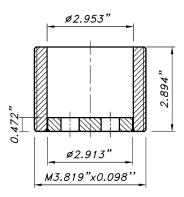

**Recommended Use:** 

Concrete

**Specifications:** 

4" OD Stainless Steel with threaded two hole bolt down base

Drawing Number: TBDB-424
Date: October 28, 2014

Size: 4" Diameter

Page: 1 of 1