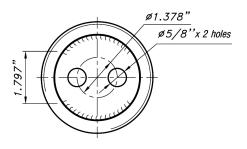

## **FEATURES:**

Threaded-two bolt application allows for quick installation and/or replacement (if necessary)

- No exposed hardware
- Stainless Steel finish looks clean & fresh
- Blends with any store décor
- Easy to clean
- Non-rusting
- Patented