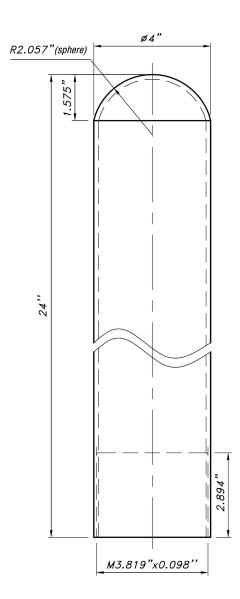

## **Encore Commercial Products, Inc.**

37525 Interchange Dr., Farmington Hills, MI 48335 Toll Free 1- 866-737-8900 Fax 248-354-4095 **www.postguard.com**  Title: 4" x 24" Threaded Base Bolt Down Bollard

**Recommended Use:** 

Concrete

**Specifications:** 

4" OD Stainless Steel with threaded two hole bolt down base

Drawing Number: TBDB-424
Date: October 28, 2014

Size: 4" Diameter

Page: 1 of 1